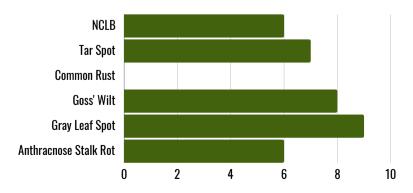

## **DISEASE RATINGS**

**RATINGS:** 1 = POOR 9 = EXCELLENT

| GDUs to Black Layer  | 2650         |
|----------------------|--------------|
| GDU's to Pollination | 1429         |
| Ear Type             | Semi-Flex    |
| Plant Height         | Medium-Tall  |
| Ear Height           | Medium- Tall |
| Cob Color            | Red          |
| Kernel Rows          | 16- 18       |