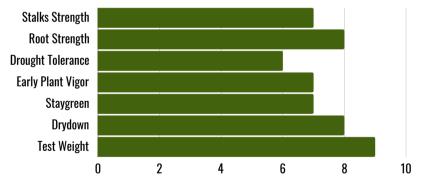

## PRODUCT HIGHLIGHTS

- PREMIUM COURT SPECIALIST: Demands championshipcaliber ground to drop record numbers
- EARLY SEASON HUSTLE: Ready to hit the field when the season tips off
- MOISTURE MANAGER: Needs good soil moisture this is your hardwood court specialist, not your playground balle

## PLANT & AGRONOMIC CHARACTERISTICS



## **DISEASE RATINGS**



**RATINGS:** 1 = POOR 9 = EXCELLENT

| GDUs to Black Layer  | 2650         |
|----------------------|--------------|
| GDU's to Pollination | 1429         |
| Ear Type             | Semi-Flex    |
| Plant Height         | Medium-Tall  |
| Ear Height           | Medium- Tall |
| Cob Color            | Red          |
| Kernel Rows          | 16- 18       |

## **MANAGEMENT**

| Poorly Drained Soils             | R  |
|----------------------------------|----|
| <b>Excessively Drained Soils</b> | HR |
| High Fertility                   | R  |
| Light/Marginal Ground            | HR |
| Narrow Rows <30"                 | R  |
| Wide Rows >30"                   | R  |
| No-Till                          | HR |
| High Population                  | R  |
| Low Population