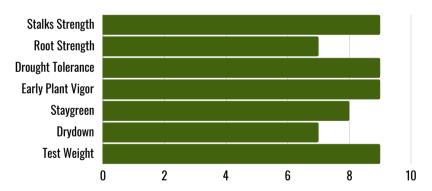

## **PRODUCT HIGHLIGHTS**

- CONSISTENT PRODUCER: Shows up ready to work whether you're farming tough ground or prime acres
- EARLY RISER: First one breaking ground in spring, setting the pace for your whole operation
- POPULATION POWERED: Push it to 35-36k and watch it deliver steady yields that keep you in the game

## PLANT & AGRONOMIC CHARACTERISTICS



## **DISEASE RATINGS**



RATINGS: 1 = POOR 9 = EXCELLENT

| GDUs to Black Layer  | 2700         |
|----------------------|--------------|
| GDU's to Pollination | 1375         |
| Ear Type             | Semi-Flex    |
| Plant Height         | Medium-Tall  |
| Ear Height           | Medium- Tall |
| Cob Color            | Red          |
| Kernel Rows          | 16           |

## **MANAGEMENT**

| HR |
|----|
| HR |
| R  |
| HR |
| NR |
| HR |
| R  |
| NR |
| HR |
| R  |
| R  |
| NR |
| HR |
| HR |
|    |

R = RECOMMENDED HR = HIGHLY RECOMMENDED NR = NOT RECOMMENDED