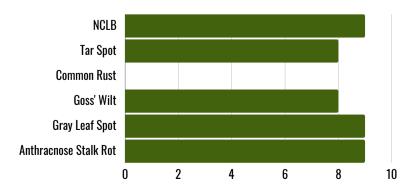

## **DISEASE RATINGS**

RATINGS: 1 = POOR 9 = EXCELLENT

| GDUs to Black Layer  | 2700         |
|----------------------|--------------|
| GDU's to Pollination | 1375         |
| Ear Type             | Semi-Flex    |
| Plant Height         | Medium-Tall  |
| Ear Height           | Medium- Tall |
| Cob Color            | Red          |
| Kernel Rows          | 16           |