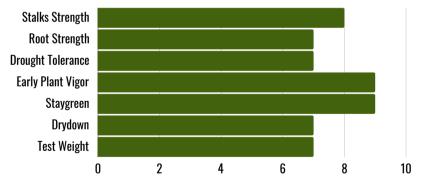

## **PRODUCT HIGHLIGHTS**

- VERSATILITY CHAMPION: Handles the tough acres while complementing 1474's premium performance
- EARLY STARTER: First in the field with agronomics that don't guit
- FLEXIBLE PERFORMER: Thrives in no-till, delivers on silage, and stands strong against western winds

## PLANT & AGRONOMIC CHARACTERISTICS



## **DISEASE RATINGS**



**RATINGS:** 1 = POOR 9 = EXCELLENT

| GDUs to Black Layer  | 2785         |
|----------------------|--------------|
| GDU's to Pollination | 1400         |
| Ear Type             | Semi-Flex    |
| Plant Height         | Tall         |
| Ear Height           | Medium- Tall |
| Cob Color            | Red          |
| Kernel Rows          | 16 - 18      |

## **MANAGEMENT**

| R  |
|----|
| NR |
| HR |
| R  |
| R  |
| HR |
| R  |
| R  |
| R  |
| HR |
| R  |
| R  |
| HR |
| R  |
|    |

R = RECOMMENDED HR = HIGHLY RECOMMENDED NR = NOT RECOMMENDED