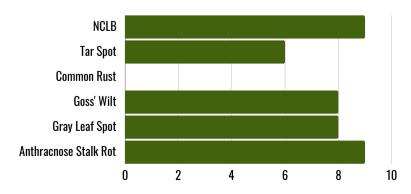

## **DISEASE RATINGS**

**RATINGS:** 1 = POOR 9 = EXCELLENT

| GDUs to Black Layer  | 2785         |
|----------------------|--------------|
| GDU's to Pollination | 1400         |
| Ear Type             | Semi-Flex    |
| Plant Height         | Tall         |
| Ear Height           | Medium- Tall |
| Cob Color            | Red          |
| Kernel Rows          | 16 - 18      |