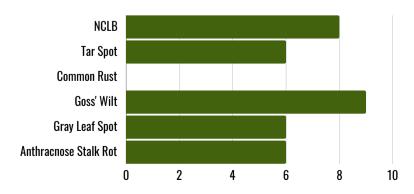

## **DISEASE RATINGS**

**RATINGS:** 1 = POOR 9 = EXCELLENT

| GDUs to Black Layer  | 2490         |
|----------------------|--------------|
| GDU's to Pollination | 1264         |
| Ear Type             | Semi-Flex    |
| Plant Height         | Medium-Tall  |
| Ear Height           | Medium- Tall |
| Cob Color            | Red          |
| Kernel Rows          | 16-18        |