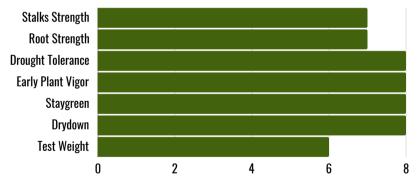

## PRODUCT HIGHLIGHTS

- DUAL-THREAT CHAMPION: Brings both grain and silage game to your lineup with premium quality both ways
- EARLY SEASON MVP: Breaks out of the ground like it's game day, with stalks that'll go the distance
- POPULATION PLAYMAKER: Give it room to flex, and it'll reward you with grain quality that demands respect

## PLANT & AGRONOMIC CHARACTERISTICS



## **DISEASE RATINGS**



**RATINGS:** 1 = POOR 9 = EXCELLENT

| GDUs to Black Layer  | 2490         |
|----------------------|--------------|
| GDU's to Pollination | 1264         |
| Ear Type             | Semi-Flex    |
| Plant Height         | Medium-Tall  |
| Ear Height           | Medium- Tall |
| Cob Color            | Red          |
| Kernel Rows          | 16-18        |

## **MANAGEMENT**

| R  |
|----|
| R  |
| HR |
| HR |
| R  |
| HR |
| HR |
| R  |
| R  |
| HR |
| R  |
| R  |
| HR |
| HR |
|    |

R = RECOMMENDED HR = HIGHLY RECOMMENDED NR = NOT RECOMMENDED