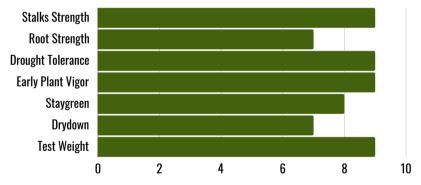

## **PRODUCT HIGHLIGHTS**

- PREMIUM APPEARANCE: Classic commercial look with big kernels and show-stopping grain quality
- TOP-END SPECIALIST: Demands your best acres and rewards you with head-turning performance
- PATIENT PERFORMER: Worth the wait on dry-down for those who appreciate premium quality

## PLANT & AGRONOMIC CHARACTERISTICS



## **DISEASE RATINGS**



**RATINGS:** 1 = POOR 9 = EXCELLENT

| GDUs to Black Layer  | 2750         |
|----------------------|--------------|
| GDU's to Pollination | 1390         |
| Ear Type             | Semi-Flex    |
| Plant Height         | Medium-Tall  |
| Ear Height           | Medium- Tall |
| Cob Color            | Red          |
| Kernel Rows          | 16 -18       |

## **MANAGEMENT**

| R  |
|----|
| R  |
| HR |
| R  |
| R  |
| R  |
| R  |
| R  |
| R  |
| R  |
| HR |
| NR |
| R  |
| NR |
|    |

R = RECOMMENDED HR = HIGHLY RECOMMENDED NR = NOT RECOMMENDED