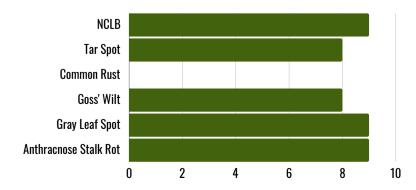

## **DISEASE RATINGS**

**RATINGS:** 1 = POOR 9 = EXCELLENT

| GDUs to Black Layer  | 2750         |
|----------------------|--------------|
| GDU's to Pollination | 1390         |
| Ear Type             | Semi-Flex    |
| Plant Height         | Medium-Tall  |
| Ear Height           | Medium- Tall |
| Cob Color            | Red          |
| Kernel Rows          | 16 -18       |